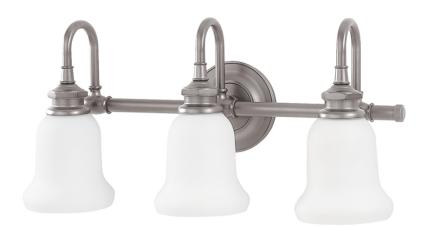

# **PLYMOUTH**

#### 3803-SN

Looped arms hold frosted opal bells in the classically styled Plymouth collection. Hexagonal detail work on the cast socket holders adds appealing contrast to the collection's smooth lines. The shapely design shows vintage inspiration, while appearing perpetually fresh.