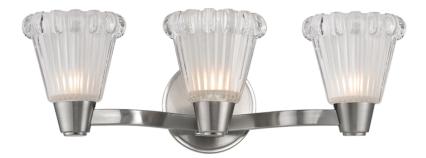

# **VARICK**

#### 3443-SN

Embodying the resurgent glamour of postwar America, Varick's custom glass is crowned with a thick ring of glimmering facets. We etch the pressed shade's fluted body for soft diffusion, leaving the faceted cornice clear to enhance its refractive brilliance.

### **FINISHES**

Satin Nickel (SN)