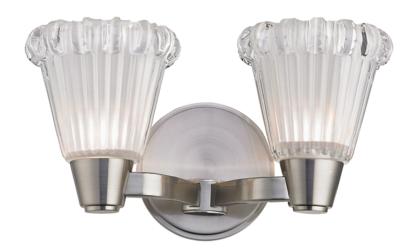

# **VARICK**

#### 3442-SN

Embodying the resurgent glamour of postwar America, Varick's custom glass is crowned with a thick ring of glimmering facets. We etch the pressed shade's fluted body for soft diffusion, leaving the faceted cornice clear to enhance its refractive brilliance.

### **FINISHES**

Satin Nickel (SN)