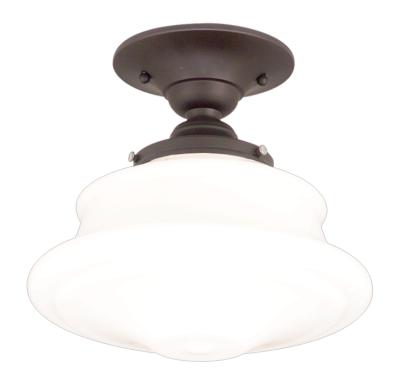

# **PETERSBURG**

#### 3416F-OB

Evoking vintage schoolhouse glass, Petersburg features a mouth-blown glossy opal diffuser. To create this elaborate shape, a skilled artisa works molten glass into a special form called a "paced mold," which is simultaneously turned by an assistant. With careful timing, the team produces a seamless piece of beautifully detailed glasswork.

#### **FINISHES**

Old Bronze (OB)

#### **DIMENSIONS**

Height: 12.5"

Width/Diameter: 16"

Canopy/Backplate: 5.5"

Hanging Type: Product Weight: 11lb