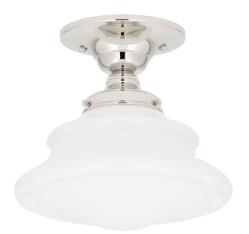

# **PETERSBURG**

#### 3409F-PN

Evoking vintage schoolhouse glass, Petersburg features a mouth-blown glossy opal diffuser. To create this elaborate shape, a skilled artisa works molten glass into a special form called a "paced mold," which is simultaneously turned by an assistant. With careful timing, the team produces a seamless piece of beautifully detailed glasswork.

## **FINISHES**

Old Bronze (OB) Polished Nickel (PN)