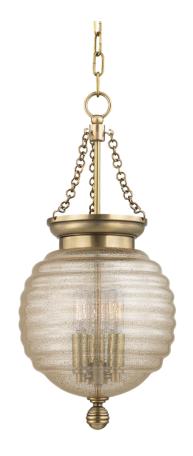

# **COOLIDGE**

#### 3210-AGB

Brass mesh dissolves into spun glass in our Coolidge family. Its unifying theme is the beehive, with the iconic shape most prominently displayed in its artisanal diffuser. Cast metal canopy and finial spin subtle variations on the spherical shape.

### **FINISHES**

Aged Brass (AGB) Old Bronze (OB) Polished Nickel (PN)