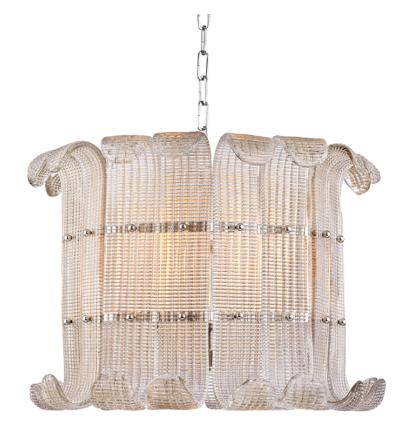

# BRASHER

2908-PN

Glass is hand-poured into molds, then bent to form the distinctive panels that are the first thing you notice when you look at Brasher. The texture of these panels refracts the light coming through, while the glass itself is infused with a soft champagne hue. The metal work is aesthetically pleasing in its own right, seen from underneath, glimpsed obscurely through the diffusers, and accentuated with spherical attaching pins.