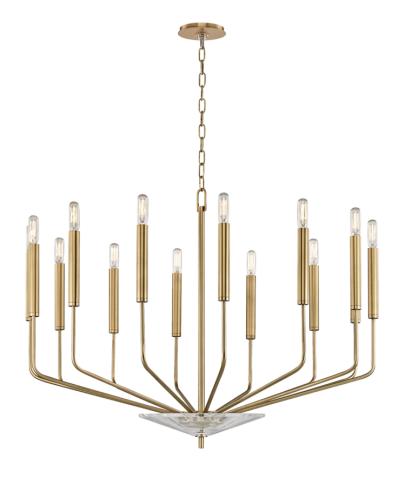

#### 2614-AGB

Gideon's arms are round rods bent at obtuse angles, submerging into long tubes of metal the same diameter as the tubular bulbs which fit into them. In its chandelier form, a large crystal plate at its base, secured between arms and finial, adds just the right accent to Gideon's minimalism.

## **DIMENSIONS**

Height: 24.75"

Width/Diameter: 33.25"

Minimum Height: 28.5"

Maximum Height: 81.5"

Canopy/Backplate: 4.75"

Hanging Type: 54" Chain

Product Weight: 24lb