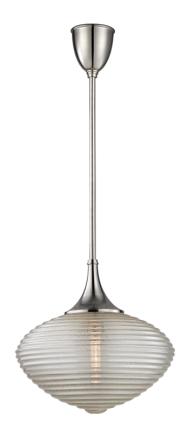

#### 1926-SN

Referencing the midcentury phenomenon of incorporating beehive shapes, our Knox pendant suspends a mouth-blown, beehive-shaped glass diffuser around a tubular incandescent bulb. The warm incandescent light of this bulb is obscured but still visible through the brass-inlaid diffuser; with the matte opal shade, the light is rosily diffused.

## **FINISHES**

Satin Nickel (SN)

## **DIMENSIONS**

Height: 20.5"

Width/Diameter: 15.75"

Minimum Height: 28.75"

Maximum Height: 82.75"

Canopy/Backplate: 4.75"

Hanging Type: 1-3" / 1-6" / 1-12" / 2-18" Stems

Product Weight: 9lb