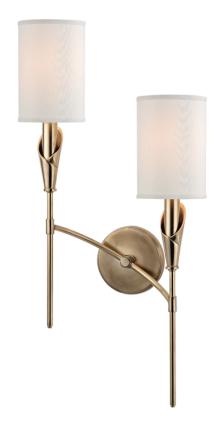

# **TATE** 1312R-AGB

Tate embodies the fine, graceful forms found in New York's Upper East Side in the mid-century. Inspired by the wispy curve of the calla lily, Tate's long-stem lamps lead to incandescent bulbs whose rosy glow diffuses through cylindrical shades.

## **DIMENSIONS**

Height: 25.5" Width/Diameter: 13"

Canopy/Backplate: 4.75"

Hanging Type: Product Weight: 5lb