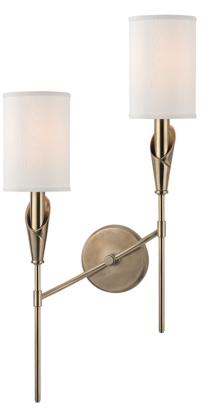

Tate embodies the fine, graceful forms found in New York's Upper East Side in the mid-century. Inspired by the wispy curve of the calla lily, Tate's long-stem lamps lead to incandescent bulbs whose rosy glow diffuses through cylindrical shades.

#### DIMENSIONS

Height: 25.5" Width/Diameter: 13"

Canopy/Backplate: **4.75**" Hanging Type: Product Weight: **5lb** 