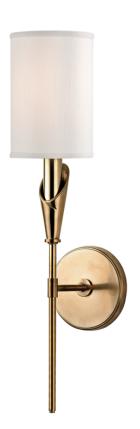

#### 1311-AGB

Tate embodies the fine, graceful forms found in New York's Upper East Side in the mid-century. Inspired by the wispy curve of the calla lily, Tate's long-stem lamps lead to incandescent bulbs whose rosy glow diffuses through cylindrical shades.

### **FINISHES**

Aged Brass (AGB) Old Bronze (OB) Polished Nickel (PN)

## **DIMENSIONS**

Height: 19.75"

Width/Diameter: 4.75"

Canopy/Backplate: 4.75"

Hanging Type: Product Weight: 3lb

## **GLASS**

Attachment: Clip Glass 1: Faux Silk

Glass 2: