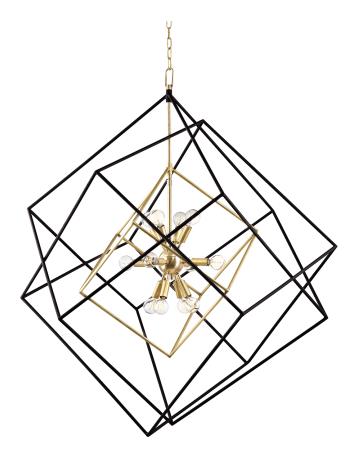

#### 1234-AGB

This impressive conversation starter features a series of ever-increasing cubes surrounding a Sputnik-style center. Choose from Aged Bras or Polished Nickel and multiple sizes to fit any space.

## **FINISHES**

Aged Brass (AGB) Polished Nickel (PN)

#### **DIMENSIONS**

Height: 44.75"

Width/Diameter: 34"

Length: 34"

Minimum Height: 51" Maximum Height: 103" Canopy/Backplate: 4.75"

Hanging Type:

Product Weight: 45lb