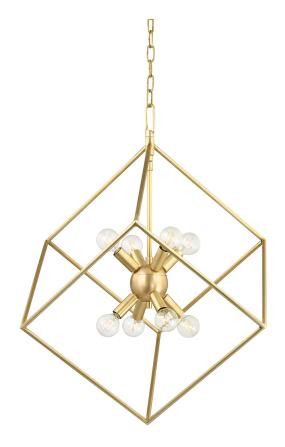

#### 1220-AGB

This impressive conversation starter features a series of ever-increasing cubes surrounding a Sputnik-style center. Choose from Aged Bras or Polished Nickel and multiple sizes to fit any space.

### **FINISHES**

Aged Brass (AGB) Polished Nickel (PN)

## **DIMENSIONS**

Height: 27.5"

Width/Diameter: 23"

Length: 23"

Minimum Height: 33.75" Maximum Height: 85.75" Canopy/Backplate: 4.75"

Hanging Type:

Product Weight: 10lb