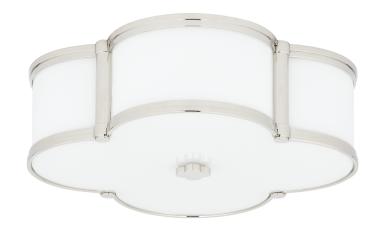

# **CHANDLER**

#### 1216-PN

Our four-leaf clover ceiling fixture is a lucky find. From Mediterranean to modern, Chandler's inviting glow of ambient light is a welcome addition to any well-appointed space. Cast metal and custom opal glass give lasting life to this quatrefoil design.

## **DIMENSIONS**

Height: 5.5"

Width/Diameter: 16.75"

Canopy/Backplate: 5.5"

Hanging Type:

Product Weight: 14lb