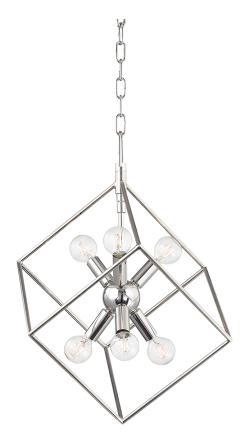

#### 1215-PN

This impressive conversation starter features a series of ever-increasing cubes surrounding a Sputnik-style center. Choose from Aged Bras or Polished Nickel and multiple sizes to fit any space.