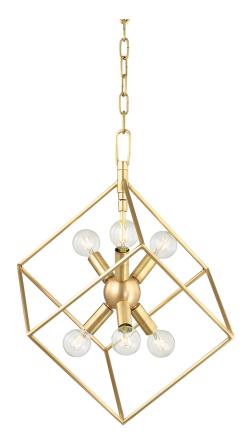

#### 1215-AGB

This impressive conversation starter features a series of ever-increasing cubes surrounding a Sputnik-style center. Choose from Aged Bras or Polished Nickel and multiple sizes to fit any space.

#### **FINISHES**

Aged Brass (AGB) Polished Nickel (PN)

#### **DIMENSIONS**

Height: 20.75"

Width/Diameter: 16.75"

Length: 16.75"

Minimum Height: 27" Maximum Height: 79" Canopy/Backplate: 4.75"

Hanging Type: Product Weight: 6lb