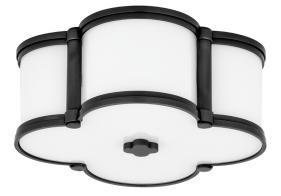

# CHANDLER

1212-OB

Our four-leaf clover ceiling fixture is a lucky find. From Mediterranean to modern, Chandler's inviting glow of ambient light is a welcome addition to any well-appointed space. Cast metal and custom opal glass give lasting life to this quatrefoil design.

#### DIMENSIONS

Height: 5.5" Width/Diameter: 12.5"

Canopy/Backplate: 5.5" Hanging Type: Product Weight: 9lb