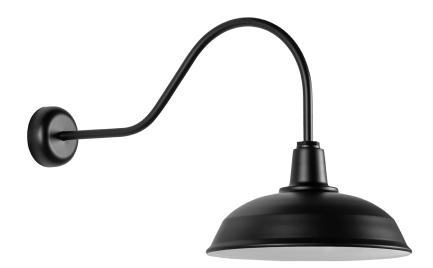

# **TAHOE**

#### RH18MMB-2-2LL30MB

A twist on a classic farmhouse light, Tahoe has been designed with a heavy-duty RLM structure for outdoor use. While the shade shape nods to vintage aesthetics, the Matte Black finish provides a modern, sleek appearance. Available as a wall mount in two sizes or as a pendant, Tahoe's clean, industrial style aligns with current interior trends.

### **DIMENSIONS**

Height: 21.68"

Width/Diameter: 13.93"

Length: 38.78"

Minimum Height: "

Maximum Height: "

Canopy/Backplate: "

Hanging Type: