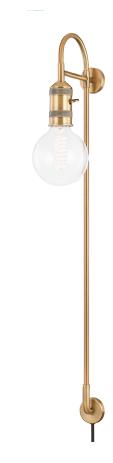

Dean's smooth, swooping lines and visible mechanical parts make this plug-in sconce the epitome of soft industrial design. With a switch on the socket and a patina brass finish, the simple yet elevated style of this versatile sconce works anywhere from kitchens to baths and goes with any décor from traditional to modern.

### **FINISHES**

PATINA BRASS (PBR)

### DIMENSIONS

Height: 35.5" Width/Diameter: 5"

Canopy/Backplate: 2.25" Hanging Type: Product Weight: 2.2lb