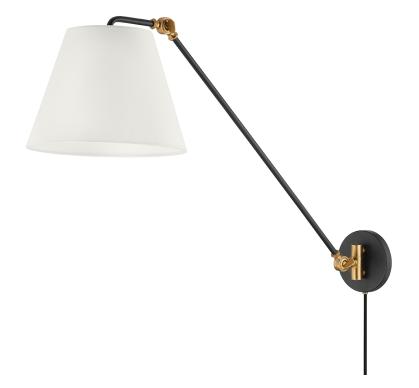

#### PTL2627-PBR/TBK

Navin's slender Textured Black arms and tapered white-linen drum shades get an industrial-inspired upgrade with mechanical parts in Patina Brass. Both the arm and shade angles of the floor lamp, chandelier, and sconce are fully adjustable to provide customized lighting for any space.

## PATINA BRASS/TEXTURED BLACK (PBR/TBK)

#### **DIMENSIONS**

Height: 27.25"

Width/Diameter: 12.5"

Canopy/Backplate: 5.5"

Hanging Type:

Product Weight: 4.29lb