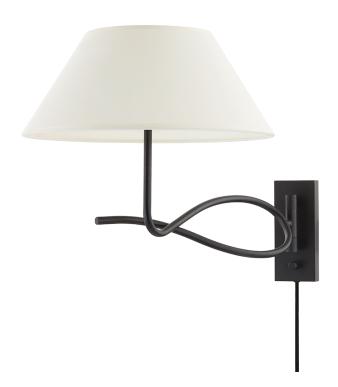

# **ALAMEDA**

#### PTL1815-FOR

Sculptural and sophisticated, Alameda's forged iron body flows from its weighted metal base, bending and intertwining into a lightweight, tapered paper shade. A beautiful juxtaposition of material and form. Available as a floor lamp, table lamp, and portable wall sconce, Alameda plays with shape and negative space for a chic addition to a reading nook or bedside table.

### **FINISHES**

FORGED IRON (FORGED IRON)