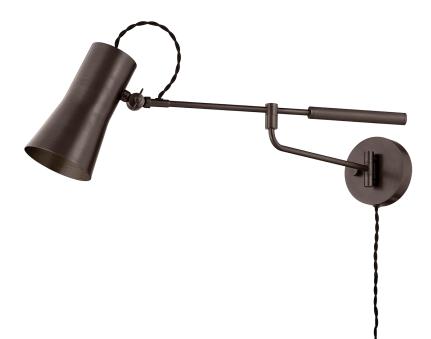

# NOVEL PTL1308-BRZ

Tailored task lighting, this portable, functional swing arm sconce is also thoughtfully designed and beautiful. The sleek arm features a wooden handle on one end and an adjustable metal shade in Patina Brass or Bronze on the other. The twisted black cord detailing at the shade and backplate give Novel a nostalgic feel. Part of our Lauren Liess collection.

### FINISHES

Bronze (BRONZE) PATINA BRASS (PBR)