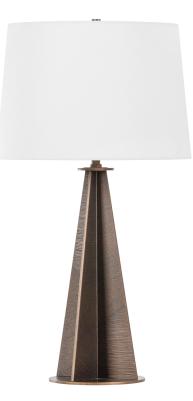

# FINN PTL1130-BRL

Finn is all about graphic linework and angular forms. The fin-shaped body of the lamp, created entirely from flat planes of metal, features a diagonal composition of textures, which are debossed into the surface. The Bronze Leaf finish is complemented by the grained Off-White Linen shade, adding to the overall rustic nature of the fixture.