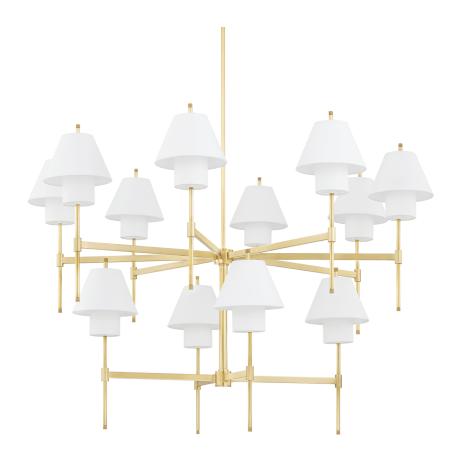

# **GLENMOORE**

#### PI1899812-AGB

Glenmoore gives the classic shade on a stick a chic modern update. A sleek metal arm is the base for a tapered white linen shade with an elongated cylindrical shade set inside. This uniquely tailored detail extends light downward for a soft glow. Knurled accents add a touch o sophistication to this already refined design, available as a wall sconce, pendant, chandelier, and floor lamp in two elegant finishes.

#### **DIMENSIONS**

Height: 40.75"

Width/Diameter: 48.5"

Minimum Height: 40.75"

Maximum Height: 79.75"

Canopy/Backplate: 6"

Hanging Type: 1-3" / 1-6" / 1-12" / 2-18" Stems

Product Weight: 24.7lb