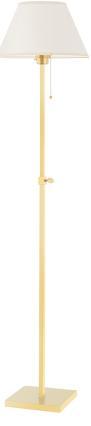

Simplistic design, perfect proportion and timeless materials come together in Leeds. In each style, a crisp linen shade floats effortlessly in a slim metal frame for an understated effect. Available as a wall sconce, plug-in wall sconce, table lamp and floor lamp.

### FINISHES

Aged Brass (AGB)

### DIMENSIONS

Height: 52" Width/Diameter: 14.75" Minimum Height: 52"

Maximum Height: 62" Canopy/Backplate: 0" Hanging Type: Product Weight: 17lb