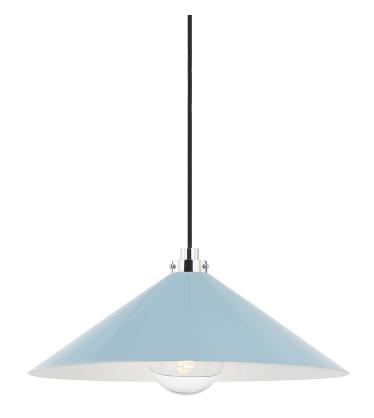

## MDS1402-PN/BB

This classic metal shade design feels special with fresh finish combinations and sleek, heritage-inspired details. The contrastiing Aged Brass accents and modern gooseneck arm allow the pendants and sconce an updated, yet classic feel. The tapered shade over a five-light candelabra give the chandelier new traditional appeal. Each fixture features an Aged Brass or Polished Nickel shade that is metal on the inside and painted Off-White, Distressed Bronze or Bird Blue on the outside. Part of our Mark D. Sikes collection.

## **FINISHES**

Aged Brass (AGB) Polished Nickel (PN)

## **DIMENSIONS**

Height: 8.5"

Width/Diameter: 20"

Length: "

Minimum Height: 17.5" Maximum Height: 112" Canopy/Backplate: 5.25"

Hanging Type:

Product Weight: 6.1lb