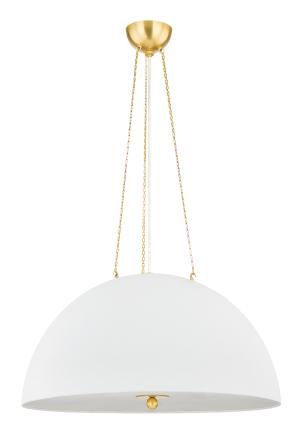

#### MDS1101-AGB/WP

Clean and streamlined, Chiswick features a classic-chic White Plaster dome shade. The petite chain and metal finial detail feel jewelry-like and give this modern three or four light pendant an elevated, elegant vibe. Part of our Mark D. Sikes collection.

### **FINISHES**

Aged Brass (AGB)

#### **DIMENSIONS**

Height: 16.75" Width/Diameter: 30"

Length: "

Minimum Height: 38" Maximum Height: 136" Canopy/Backplate: 6"

Hanging Type:

Product Weight: 28lb