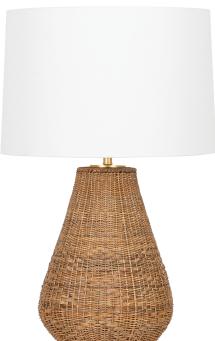

# EASTBRIDGE

L3329-VGL

Inspired by vintage handwoven baskets, Eastbridge is defined by warm textural contrasts and tonal variations. Handwoven from natural abaca, the voluminous base is embellished with a simple striped pattern. Vintage Gold Leaf hardware gleams at the neck and finial as light filters softly through a white linen shade, resulting in a warm and inviting glow.

\*Due to the one-of-a-kind nature of the medium, exact colors and patterns may vary slightly from the image shown.

c (U) us