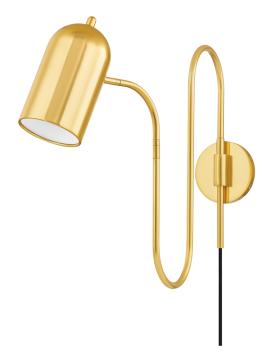

Playful and trend-forward, this plug-in sconce makes for a handy bedside or desk companion. A sleek shade is supported by a curvilinear Aged Brass stem and capped with a matching brass finial. With high usability and style, it adds a pop of interest to any interior space. Par of THELIFESTYLEDCO<sup>®</sup> collection.

## FINISHES

AGED BRASS (AGED BRASS)

### DIMENSIONS

Height: 18" Width/Diameter: 4.75" Length: " Minimum Height: " Maximum Height: " Canopy/Backplate: 4.75" Hanging Type: Product Weight: 5.51lb