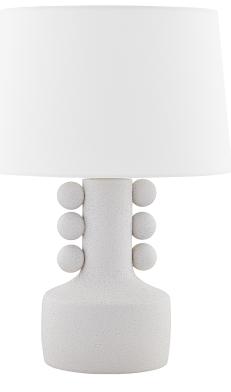

AMALIA HL754201-AGB/CWK

Surrealist form and texture combine in the Amalia Table Lamp. Fun and fresh, Amalia features a speckled crackle glaze that is equal parts subtle and striking. The vessel-like silhouette is accented with bauble-like spheres, topped with a white linen shade for a monochromatic effect.