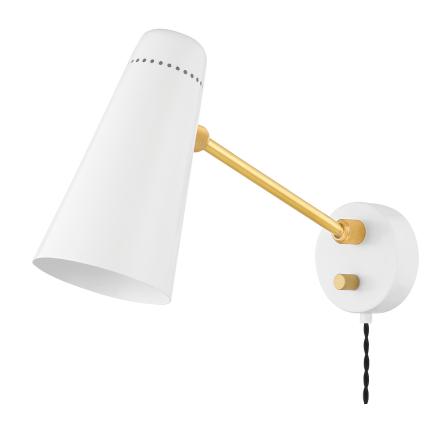

### HL598201-AGB/SWH

Mid-century references inspired the Alex Wall Sconce, revitalizing a historic design for the modern age. The combination of aged brass and soft green, white, or black finish is simply sublime. From the perforated shade to the etched joints, no detail was overlooked. The plug -in design is completely hassle-free, allowing you to plug into an existing outlet vs. hardwiring.

# **FINISHES**

Aged Brass (AGB)

# **DIMENSIONS**

Height: 9"

Width/Diameter: 4.75"

Canopy/Backplate: 4.25"

Hanging Type:

Product Weight: 2.64lb