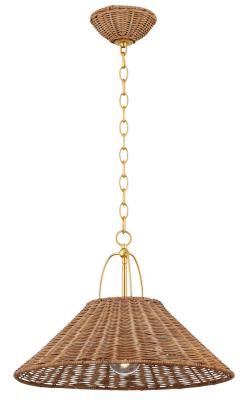

DAVIDA H894701S-AGB

The Davida pendant takes a heritage silhouette and gives it an update with contemporary materiality. Woven from Natural Rattan, the shade and canopy bring an earthy, yet sophisticated feel to a space. The unique metalwork details are finished in a timeless Aged Brass finish. Part of our Zoe Feldman collection, Davida is available in two sizes.

# FINISHES

Aged Brass (AGB)

#### DIMENSIONS

Height: 13.75" Width/Diameter: 20" Length: " Minimum Height: 18" Maximum Height: 71" Canopy/Backplate: 5" Hanging Type: 54" Chain Product Weight: 4.84lb