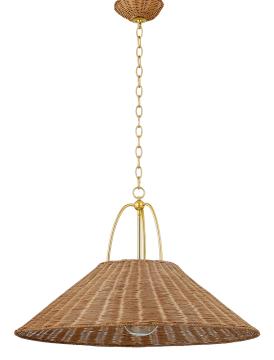

DAVIDA H894701L-AGB

The Davida pendant takes a heritage silhouette and gives it an update with contemporary materiality. Woven from Natural Rattan, the shade and canopy bring an earthy, yet sophisticated feel to a space. The unique metalwork details are finished in a timeless Aged Brass finish. Part of our Zoe Feldman collection, Davida is available in two sizes.

### DIMENSIONS

Height: 19" Width/Diameter: 30" Length: " Minimum Height: 23.5" Maximum Height: 75.5" Canopy/Backplate: 5" Hanging Type: 54" Chain Product Weight: 6.6lb