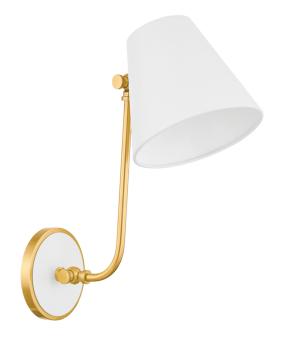

# **GEORGANN**

#### H891101-AGB/SWH

Leaning into traditional aesthetics, Georgann features clean lines and tapered shades with gently curved arms. Both its sconce and linear forms come with a Soft White and Aged Brass finish, providing a sense of classic beauty that melds with existing decor. As a floor lamp, it is finished in a moody green hue that adds a fresh dose of color to any room. Part of our Zoe Feldman collection.

## **FINISHES**

AGED BRASS/SOFT WHITE (AGB/SWH)

## **DIMENSIONS**

Height: 15.5"
Width/Diameter: 7"

Length: "

Minimum Height: "
Maximum Height: "
Canopy/Backplate: 4.75"

Hanging Type:

Product Weight: 14.17lb