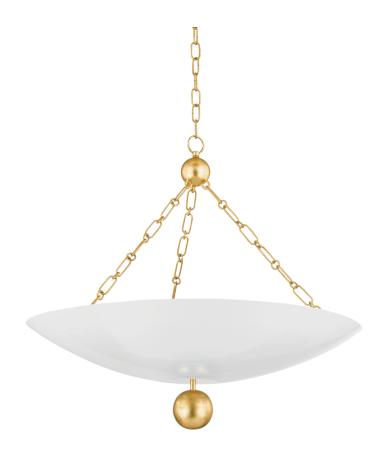

#### H846703-VGL/SWH

Inspired by jewelry, the elegant Amali turns a simple environment into an upscale, modern space. The Soft White bowl is complemented by a warm Vintage Gold Leaf chain and canopy. Decorative golden spheres resembling baubles add to the luxurious nature of this pendant light.

## **FINISHES**

Vintage Gold Leaf/Soft White (VGL/SWH)

## **DIMENSIONS**

Height: 21"

Width/Diameter: 26"

Length: "

Minimum Height: 24"
Maximum Height: 79"
Canopy/Backplate: 5.5"
Hanging Type: 54" Chain
Product Weight: 12.3lb