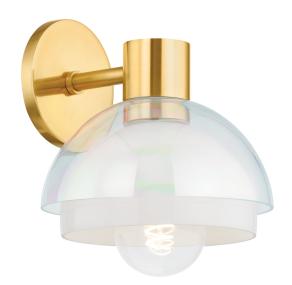

#### H844101-AGB

Playing with the layering of glass, Modena features two spherical shades that encircle the light source, creating a bubble-like halo. An opal interior shade is paired with an iridescent exterior shade, creating an ethereal interplay of light and shapes. The Aged Brass metalwork adds to the luxurious feel of the fixture as it reflects the light.

## **FINISHES**

Aged Brass (AGB)