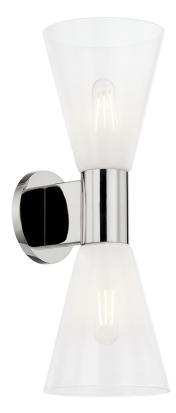

# **ALMA** H838102-PN

Elevating basic geometric shapes, the Alma sconce balances delicate Sfumato glass with sleek metalwork. The hand-blown glass shades subtly reveal the light source within, creating a soft emission of light. Available in a 1 or 2-light sconce, Alma is refreshing in its simplicity.

#### FINISHES

Aged Brass (AGB) Polished Nickel (PN)

#### DIMENSIONS

Height: 17.5" Width/Diameter: 6" Length: " Minimum Height: " Maximum Height: " Canopy/Backplate: 4.75" Hanging Type: Product Weight: 3.92lb