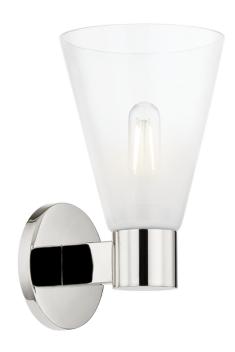

#### H838101-PN

Elevating basic geometric shapes, the Alma sconce balances delicate Sfumato glass with sleek metalwork. The hand-blown glass shades subtly reveal the light source within, creating a soft emission of light. Available in a 1 or 2-light sconce, Alma is refreshing in its simplicity.

### **DIMENSIONS**

Height: 10.25"
Width/Diameter: 6"

Length: "

Minimum Height: "
Maximum Height: "
Canopy/Backplate: 4.75"

Hanging Type:

Product Weight: 2.43lb