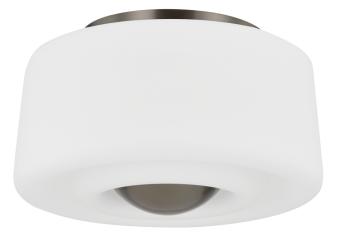

# CIELA H837502-TRB

Defined by deep grooves that resemble ripples, the Opal Glass shade of Ciela creates a striking filter for light. Resembling a pebble dropped into water, an oversized, dome-shaped bottom finial completes the artful reference. The mixed materials of opal glass and metal form a fresh and contemporary juxtaposition that complements this thoughtful design.

# DIMENSIONS

| Height: 8"             |
|------------------------|
| Width/Diameter: 13.5"  |
| Length: "              |
| Minimum Height: "      |
| Maximum Height: "      |
| Canopy/Backplate: 8"   |
| Hanging Type:          |
| Product Weight: 6.35lb |