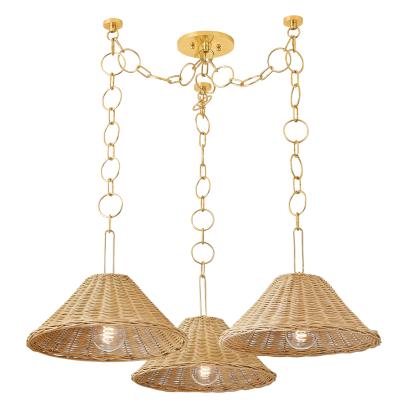

"Updating a classic silhouette with contemporary materiality, Dalia features a large, tapered shade woven from rattan wicker. The refined metal work is finished in Aged Brass, adding a timeless, vintage quality to the fixture. Available as a 1-light sconce or 3-light chandelier, Dalia introduces a pop of texture and style to any space.

### **DIMENSIONS**

Height: 11.5"

Width/Diameter: 38.5"

Length: "

Minimum Height: 18.5" Maximum Height: 71" Canopy/Backplate: 6" Hanging Type: 54" Chain Product Weight: 12.8lb

#### **GLASS**

Attachment:

Glass 1: NATURAL WICKER

Glass 2: