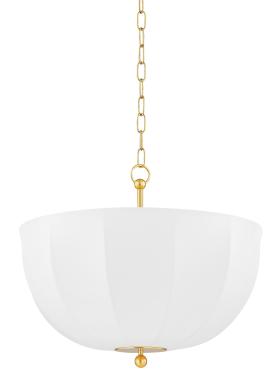

# **MESHELLE** H816701-AGB

Inspired by mid-century Danish design, Meshelle features a whimsical umbrella shape. Light flows both through the shade and softly glows around it. Aged Brass accents on the finials, chain detailing, and the floor lamp's pull chain, add a sophisticated touch to this usable fixture. Part of our Home Ec. x Mitzi Tastemakers collection.

## DIMENSIONS

Height: 17" Width/Diameter: 20.25" Length: " Minimum Height: 19.75" Maximum Height: 72.5" Canopy/Backplate: 5.5" Hanging Type: 54" Chain Product Weight: 8.4lb