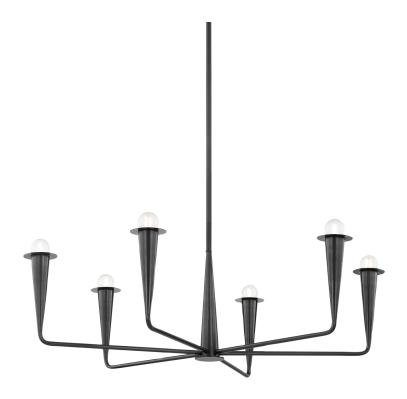

#### H791806-OB

Bring the drama with this botanical-meets-industrial beauty. Slender candlesticks resembling torches support clear glass orbs as they illuminate modern interiors with a sense of retro flair. Available as a sconce or chandelier in two sizes in either an Aged Brass or Old Bronze finish. Part of THELIFESTYLEDCO® collection.

## **FINISHES**

Aged Brass (AGB) Old Bronze (OB)

## **DIMENSIONS**

Height: 12"

Width/Diameter: 39.75"

Length: "

Minimum Height: 17.5" Maximum Height: 53.5" Canopy/Backplate: 6"

Hanging Type:

Product Weight: 10.32lb