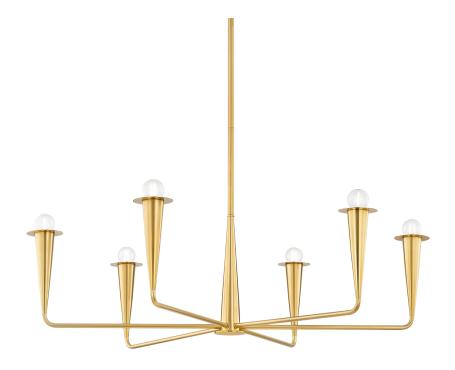

# **DANNA**

#### H791806-AGB

Bring the drama with this botanical-meets-industrial beauty. Slender candlesticks resembling torches support clear glass orbs as they illuminate modern interiors with a sense of retro flair. Available as a sconce or chandelier in two sizes in either an Aged Brass or Old Bronze finish. Part of THELIFESTYLEDCO® collection.

## **FINISHES**

Aged Brass (AGB) Old Bronze (OB)