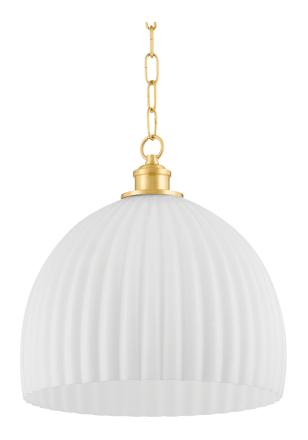

#### H771701L-AGB

Hillary captures the cottage charm captivating the design world. The single light pendant, available in aged brass and old bronze features a fluted glass shade dangling elegantly from the chain. Stunning on its own, this antique darling proves better in pairs, layered in multiple: over a kitchen island or dining scene. Also available in a smaller size.

## **FINISHES**

Aged Brass (AGB) Old Bronze (OB)

## **DIMENSIONS**

Height: 14.75"
Width/Diameter: 14"
Minimum Height: 18"
Maximum Height: 69.5"
Canopy/Backplate: 5"
Hanging Type: 54" Chain
Product Weight: 6.27lb