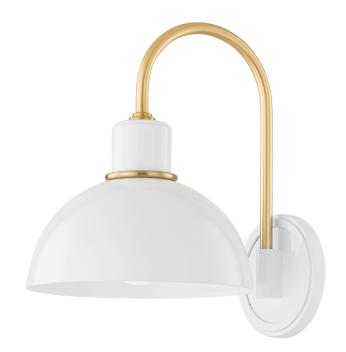

The Camille wall sconce and pendant draws her best features from French design. Aged brass details pop against the glossy black or white dome outfitted with a white interior. From an industrial form to Mid-century styling, Camille may be vintage inspired but was certainly made for modern homes.