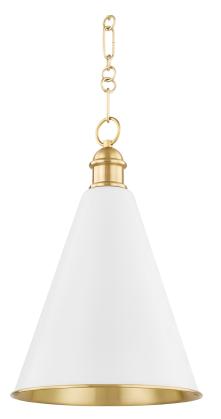

# **FENIMORE**

H761701A-AGB/SWH

Fenimore's timeless conical silhouette is elevated through details like the elegant shade topper and intricate chainwork. The metal shade is Aged Brass on the inside and painted on the outside in Soft White or a signature Soft Blue hue created specifically for this designer collaboration. Part of our Ariel Okin x Mitzi Tastemakers collection.

## DIMENSIONS

Height: 19.25" Width/Diameter: 12.5" Length: " Minimum Height: 27.25" Maximum Height: 74.25" Canopy/Backplate: 4.75" Hanging Type: 54" Chain Product Weight: 6.61lb