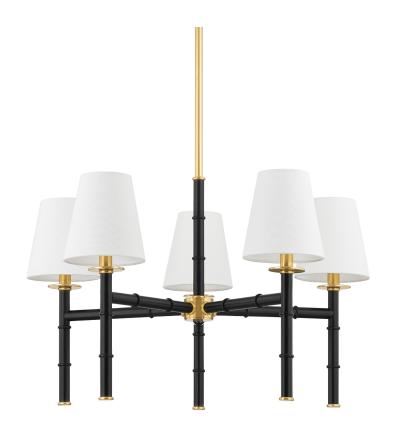

# **BANYAN**

#### H759805-AGB/SBK

Natural appeal abounds with this abstracted bamboo design that is reminiscent of Henry Link Bali Hai furniture. Add organic style to the wall or ceiling with the sconce or chandelier, both available in a black or white finish to flow with any color scheme. The lamp's dark navy ceramic base adds color and drama to tabletops without overpowering the space. Part of our Ariel Okin x Mitzi Tastemakers collection.

## **DIMENSIONS**

Height: 16.25"
Width/Diameter: 28"

Length: "

Minimum Height: 21.5" Maximum Height: 56.5" Canopy/Backplate: 4.75"

Hanging Type: 1-3" / 1-6" / 1-12" / 1-18" Stems

Product Weight: 14.33lb