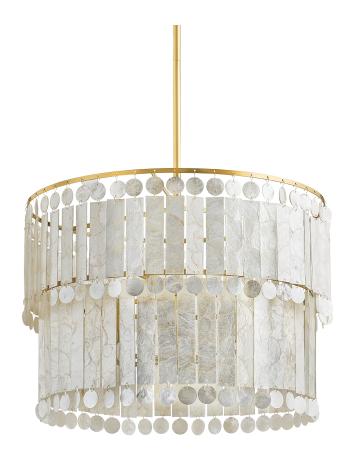

#### H715806-AGB

Gorgeous layers of Capiz shell, in alternating circles and rectangles, dangle from an Aged Brass frame for a sophisticated coastal aesthetic. This stunning design, available in a small and large chandelier, is the perfect centerpiece for your bedroom or living room update. Part of our Megan Molten x Mitzi Tastemakers collection.