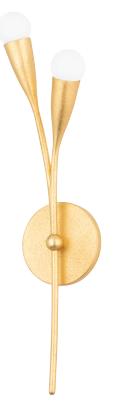

Bursting with style, Elsa draws inspiration from cherry blossom trees. Slender arms branch out from small spheres, ending in buds of petite matte white globes. This soothing, organic design is available as a wall sconce, pendant, linear, and chandelier in Gold Leaf and Textured White. For the best look, we recommend G16.5 incandescent matte white finish bulbs.

### DIMENSIONS

Height: 22.25" Width/Diameter: 5.5"

Canopy/Backplate: **4.75**" Hanging Type: Product Weight: **2lb** 